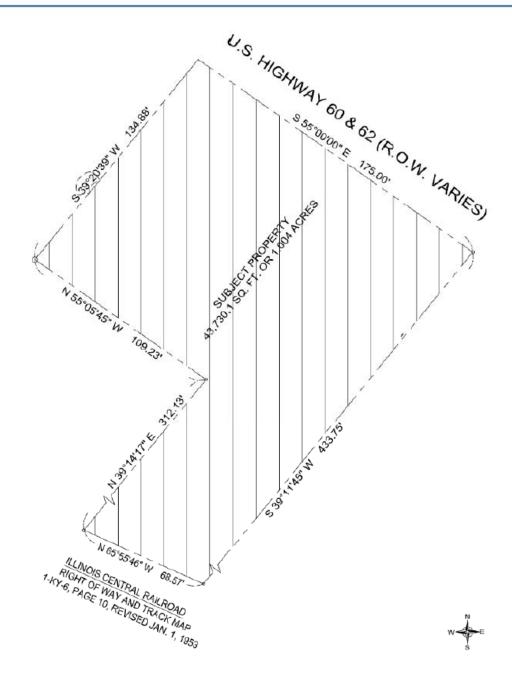

## 4503 CLARKS RIVER ROAD PADUCAH, KY

LOCATION: Clarks River Road just north of

**Adair Street** 

SIZE: 1.004 acres

ZONING: C (City of Paducah)

UTILITIES: Utilities available to site

TRAFFIC 20,121 AADT ('13)

COUNTS:

ACCESS: Access to Clarks River Road

200 Galleria Parkway,
Atlanta GA 30339
(800) 388-8035 x1112
racetracrealestate@racetrac.com
racetracrealestate.com

The information set forth is believed to be accurate, but may contain errors and omissions. Racetrac Petroleum, Inc. disclaims all representations and warranties with respect thereto.