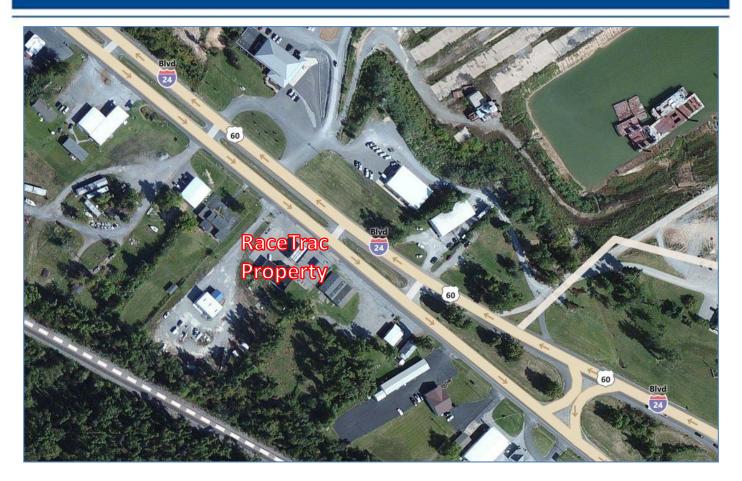

## 4503 CLARKS RIVER ROAD PADUCAH, KY

LOCATION: Clarks River Road just north of

**Adair Street** 

SIZE: 1.004 acres

ZONING: C (City of Paducah)

UTILITIES: Utilities available to site

TRAFFIC 20,121 AADT ('13)

COUNTS:

ACCESS: Access to Clarks River Road

200 Galleria Parkway,
Atlanta GA 30339
(800) 388-8035 x1112
racetracrealestate@racetrac.com
racetracrealestate.com

The information set forth is believed to be accurate, but may contain errors and omissions. Racetrac Petroleum, Inc. disclaims all representations and warranties with respect thereto.