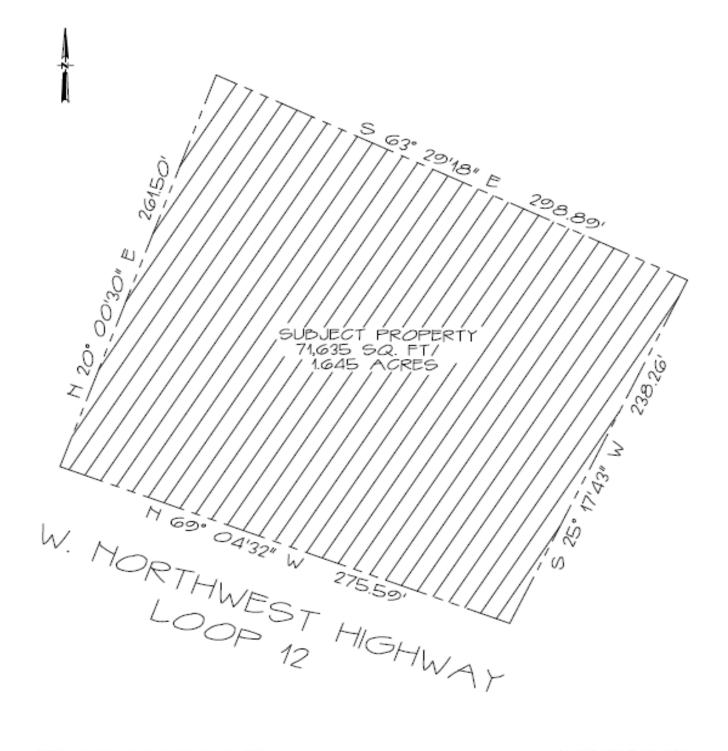

## I-35E & W Northwest Highway Dallas, TX

| LOCATION:          | W Northwest Highway, between I-<br>35E & Harry Hines Blvd.    |
|--------------------|---------------------------------------------------------------|
| SIZE:              | 1.645 Acres                                                   |
| ZONING:            | MU-3, Mixed Use (City of Dallas)                              |
| UTILITIES:         | Utilities available to site                                   |
| TRAFFIC<br>COUNTS: | 457,597 AADT on W Northwest<br>Highway ('16)                  |
| ACCESS:            | Curb cut onto Northwest Highway                               |
| POPULATION:        | One mile: 14,109<br>Three miles: 80,831<br>Five miles:229,976 |