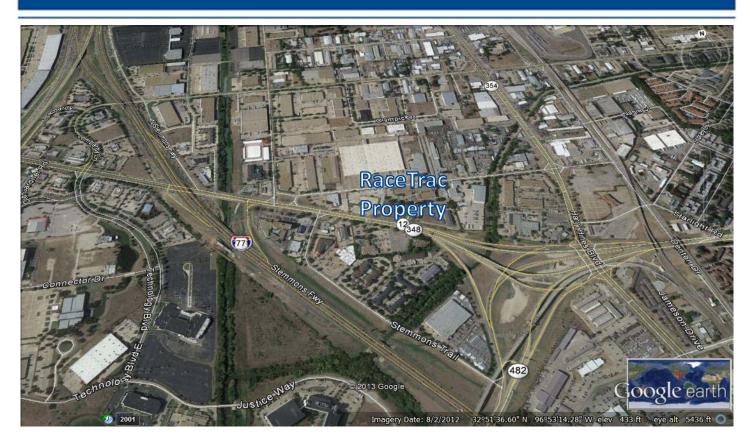

## I-35E & W Northwest Highway Dallas, TX

| LOCATION:          | W Northwest Highway, between I-<br>35E & Harry Hines Blvd.    |
|--------------------|---------------------------------------------------------------|
| SIZE:              | 1.645 Acres                                                   |
| ZONING:            | MU-3, Mixed Use (City of Dallas)                              |
| UTILITIES:         | Utilities available to site                                   |
| TRAFFIC<br>COUNTS: | 457,597 AADT on W Northwest<br>Highway ('16)                  |
| ACCESS:            | Curb cut onto Northwest Highway                               |
| POPULATION:        | One mile: 14,109<br>Three miles: 80,831<br>Five miles:229,976 |