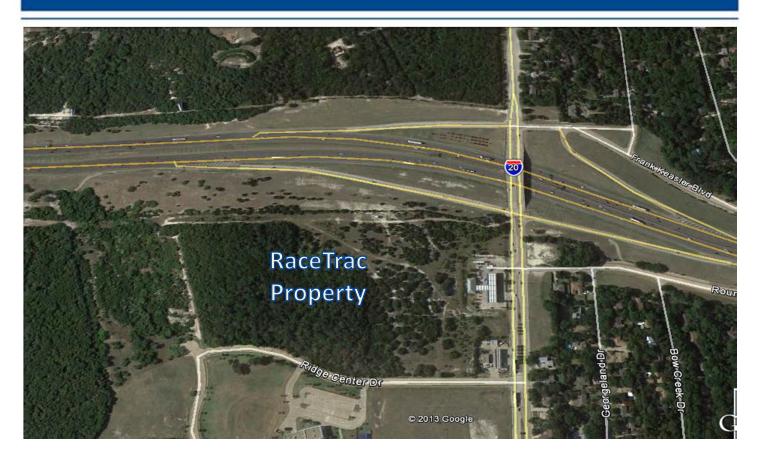

## 6675 Cedar Ridge Drive Dallas, TX

| LOCATION:          | Cedar Ridge Drive & I-20                                      |
|--------------------|---------------------------------------------------------------|
| SIZE:              | 21.01 Acres                                                   |
| ZONING:            | CR, Community Retail (City of Dallas)                         |
| UTILITIES:         | Utilities available to site                                   |
| TRAFFIC<br>COUNTS: |                                                               |
| ACCESS:            | Onto Cedar Ridge Drive                                        |
| POPULATION:        | One mile: 6,978<br>Three miles: 67,565<br>Five miles: 186,604 |