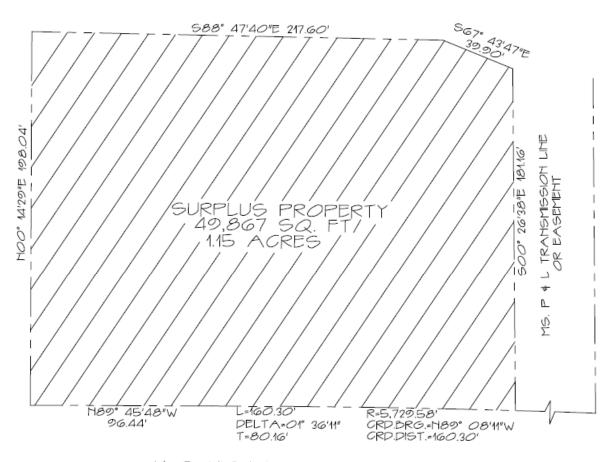

## PROPERTY DESCRIPTION

1.145 acre site less than a mile north of I-20 on US Highway 80 (W. Government St.). The property has approximately 257 feet of frontage on US Highway 80 & 190 feet of depth

LOCATION: US Highway 80, 1 mile north of I-20

SIZE: 1.145 Acres

ZONING: "C-3", Highway Commercial (City

of Brandon)

UTILITIES: Utilities available to site

TRAFFIC 25,000 AADT on US Hwy 80

COUNTS:

POPULATION: One Mile: 5,122

Three Miles: 26,833 Five Miles: 51,132