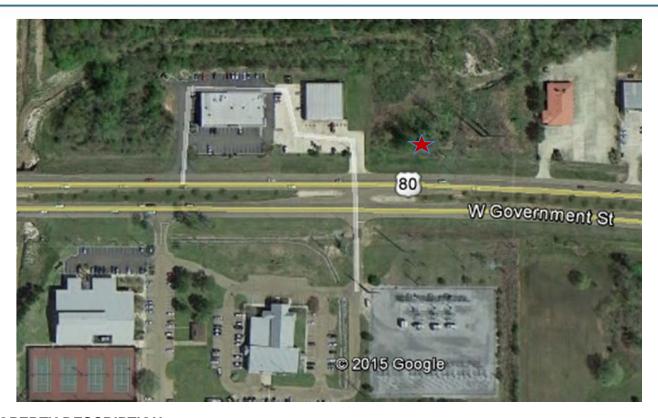

## PROPERTY DESCRIPTION

1.145 acre site less than a mile north of I-20 on US Highway 80 (W. Government St.). The property has approximately 257 feet of frontage on US Highway 80 & 190 feet of depth

LOCATION: US Highway 80, 1 mile north of I-20

SIZE: 1.145 Acres

ZONING: "C-3", Highway Commercial (City

of Brandon)

UTILITIES: Utilities available to site

TRAFFIC 25,000 AADT on US Hwy 80

COUNTS:

POPULATION: One Mile: 5,122

Three Miles: 26,833 Five Miles: 51,132