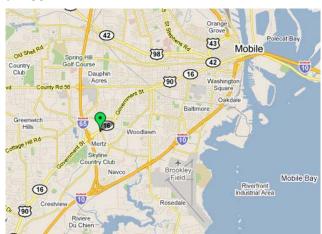

## PROPERTY DESCRIPTION

1,290 square feet of retail space available for lease next to a RaceWay convenience stores at the southwest corner of Government Boulevard & McVay Drive, just east of I-65.

LOCATION: SWC of Government Boulevard &

McVay Drive, 1/4 of a mile East of I-

65

SIZE: 1,290 square feet

ZONING: "B-3", Community Business District

(City of Mobile)

UTILITIES: Utilities available

TRAFFIC 28,420 AADT on Government

COUNTS: Boulevard ('16)