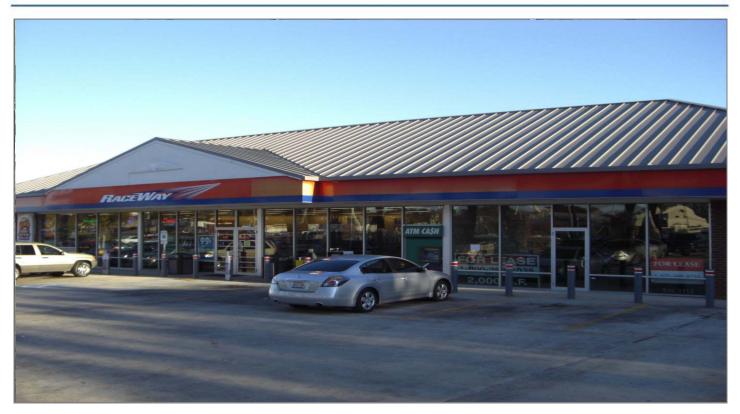

## PROPERTY DESCRIPTION

1,290 square feet of retail space available for lease next to a RaceWay convenience stores at the southwest corner of Government Boulevard & McVay Drive, just east of I-65.

LOCATION: SWC of Government Boulevard &