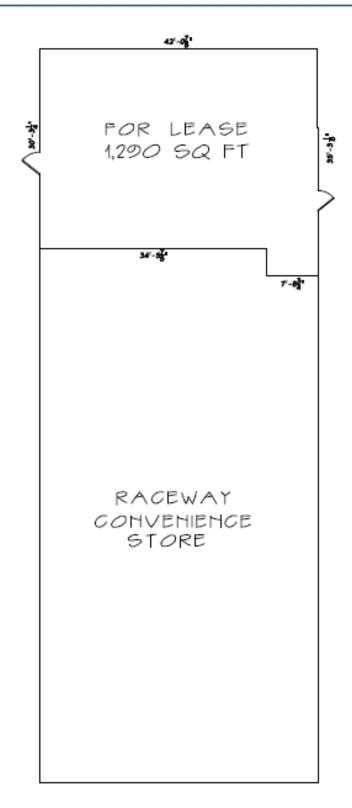

## PROPERTY DESCRIPTION

1,290 square feet of retail space available for lease next to a RaceWay convenience stores at the southwest corner of Government Boulevard & McVay Drive, just east of I-65.

LOCATION: SWC of Government Boulevard &

McVay Drive, 1/4 of a mile East of I-

65

SIZE: 1,290 square feet

ZONING: "B-3", Community Business District

(City of Mobile)

UTILITIES: Utilities available

TRAFFIC 28,420 AADT on Government

COUNTS: Boulevard ('16)