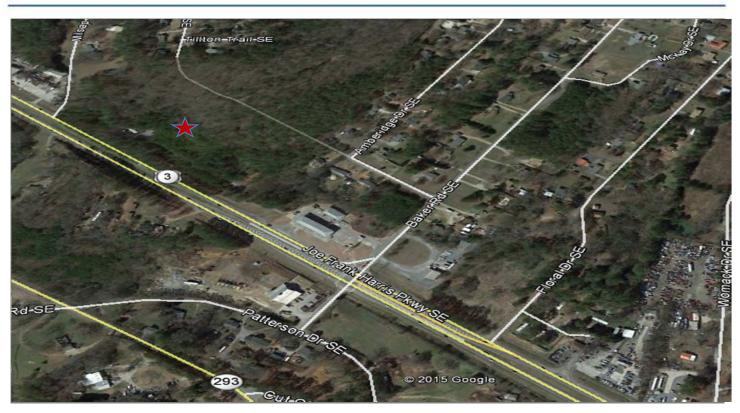

## **PROPERTY DESCRIPTION**

5.99 acre site with over 1,000 + feet of frontage along Highway 41/411 and 250 feet of depth. The property is adjacent to a RaceTrac convenience store.

| LOCATION:          | NWC of Highway  41/411 & Baker<br>Road SW                    |
|--------------------|--------------------------------------------------------------|
| SIZE:              | 5.99 Acres                                                   |
| ZONING:            | "C-1", General Business ( Bartow County)                     |
| UTILITIES:         | Utilities available to site                                  |
| TRAFFIC<br>COUNTS: | 44,900 AADT on Highway 41/411<br>('16)                       |
| ACCESS:            | Shared access with RaceTrac                                  |
| POPULATION:        | One Mile: 3,646<br>Three Miles: 24,238<br>Five Miles: 45,129 |