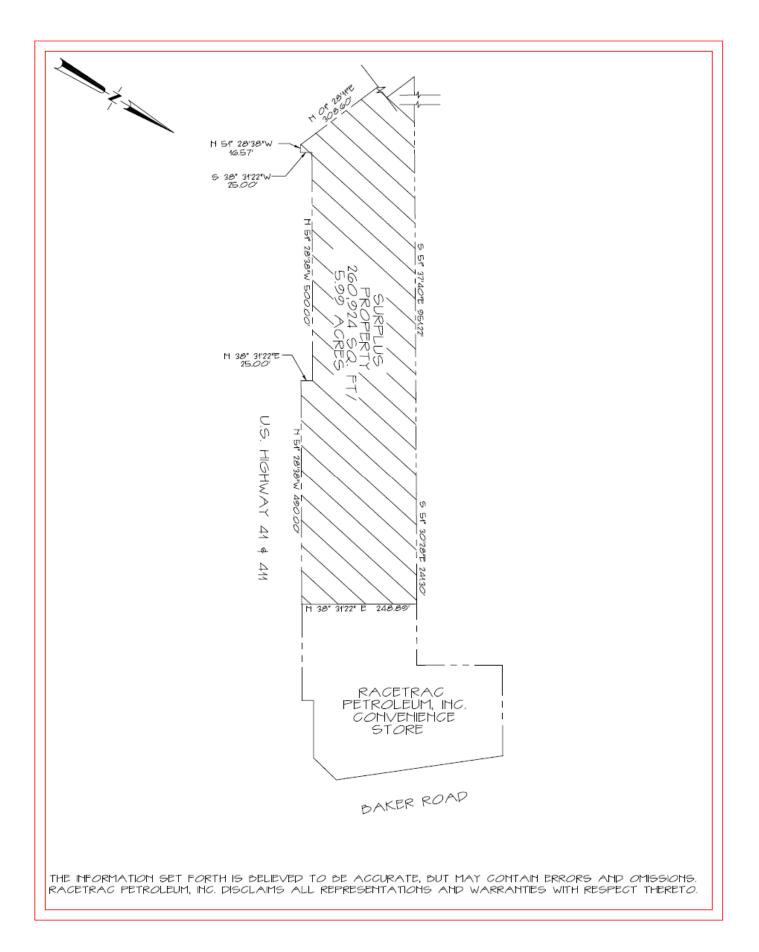

## **PROPERTY DESCRIPTION**

5.99 acre site with over 1,000 + feet of frontage along Highway 41/411 and 250 feet of depth. The property is adjacent to a RaceTrac convenience store.

| LOCATION:          | NWC of Highway  41/411 & Baker<br>Road SW                    |
|--------------------|--------------------------------------------------------------|
| SIZE:              | 5.99 Acres                                                   |
| ZONING:            | "C-1", General Business ( Bartow County)                     |
| UTILITIES:         | Utilities available to site                                  |
| TRAFFIC<br>COUNTS: | 44,900 AADT on Highway 41/411<br>('16)                       |
| ACCESS:            | Shared access with RaceTrac                                  |
| POPULATION:        | One Mile: 3,646<br>Three Miles: 24,238<br>Five Miles: 45,129 |