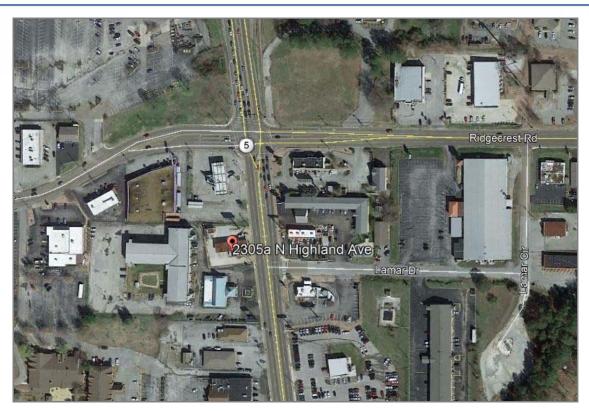

2305A N Highland Avenue Jackson, TN

## **PROPERTY DESCRIPTION**

0.4 acre tract with a building located a third of a mile south of I-40

- LOCATION: 2305A N Highland Avenue
  - SIZE: 0.4 acres
  - ZONING: B5 (City of Jackson)
- UTILITIES: Utilities available to site
- TRAFFIC 37,061 AADT COUNTS:
- ACCESS: Access to Highland Avenue