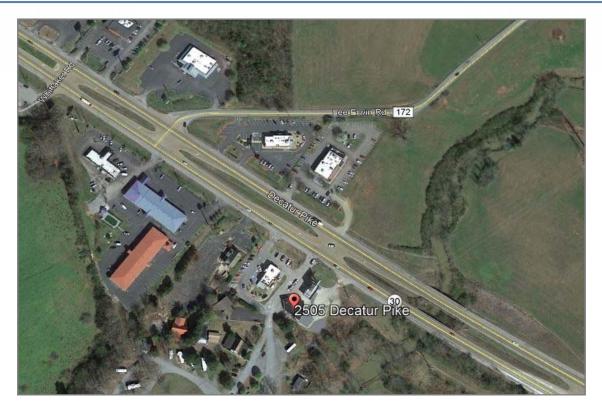

## 2505 Decatur Pike Athens, TN

## **PROPERTY DESCRIPTION**

0.70 acre tract with a building located half a mile from I-75

- LOCATION: 2505 Decatur Pike
  - SIZE: 0.70 acres
  - ZONING: B-3 (City of Athens)
- UTILITIES: Utilities available to site
- TRAFFIC 19,822 AADT COUNTS:
- ACCESS: Access to Decatur Pike