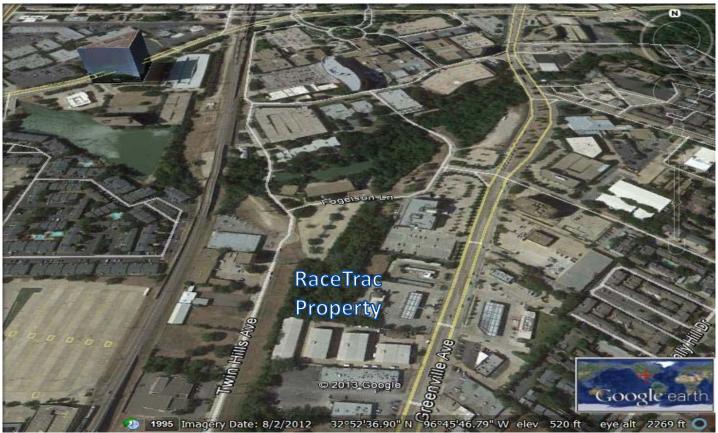

## 7057 Greenville Avenue Dallas, TX

LOCATION: Greenville Avenue, north of Park

Lane

SIZE: 0.608 Acres

ZONING: MU-3, Mixed Use (City of Dallas)

UTILITIES: Utilities available to site

TRAFFIC 34,385 4AADT on Greenville

COUNTS: Avenue ('06)

ACCESS: Shared access with RaceTrac

POPULATION: One mile: 35,379

Three miles: 157,269 Five miles: 402,599

200 Galleria Parkway, Atlanta GA 30339 (800) 388-8035 x1112 racetracrealestate@racetrac.com