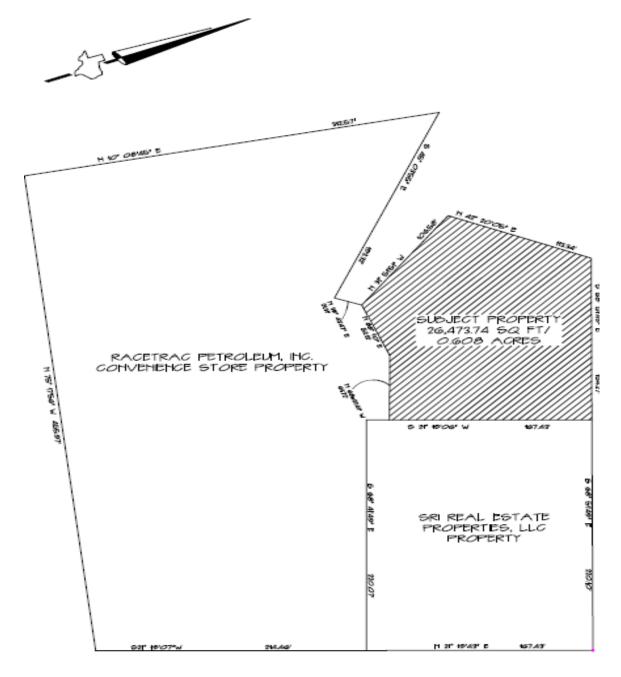

## 7057 Greenville Avenue Dallas, TX

LOCATION: Greenville Avenue, north of Park

Lane

SIZE: 0.608 Acres

ZONING: MU-3, Mixed Use (City of Dallas)

UTILITIES: Utilities available to site

TRAFFIC 34,385 4AADT on Greenville

COUNTS: Avenue ('06)

ACCESS: Shared access with RaceTrac

POPULATION: One mile: 35,379

Three miles: 157,269 Five miles: 402,599

200 Galleria Parkway, Atlanta GA 30339 (800) 388-8035 x1112 racetracrealestate@racetrac.com